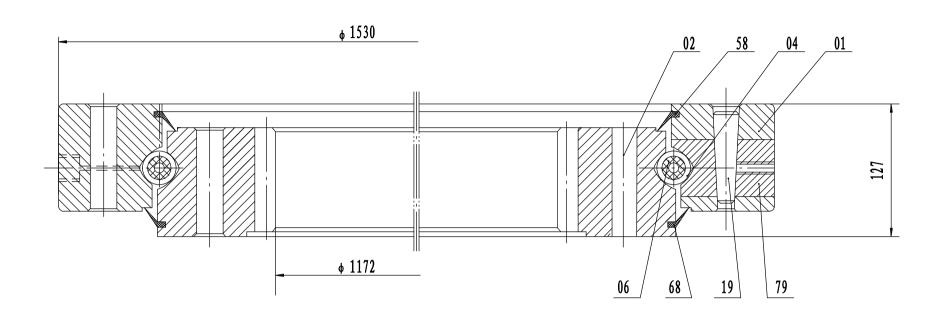

| Four-point contact ball Slewing Ring Bearin | Add D1005,No.3 Liammag read, Lanyang, Henan, Chim.<br>Ponda: 71080<br>Flowa: 48-579-80811978<br>Fac: 48-579-80811978<br><u>Facat sciengigab-basing com</u><br>Luoyang Jiecheng Bearing Technology Co., Ltd |
|---------------------------------------------|------------------------------------------------------------------------------------------------------------------------------------------------------------------------------------------------------------|
| VI. 10. 1380 C TN F81                       |                                                                                                                                                                                                            |